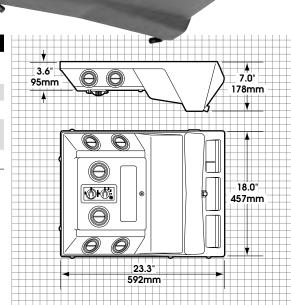

## **R-2000 Headliner**

## **Air Conditioner Unit**

## TRUCKS • REFUSE • VANS • RV

With a low profile and small footprint, the R-2000 can be mounted in virtually any cab and oriented in whatever direction suits your space. The R-2000 is also an effective auxiliary cooling unit in vans, motor homes, and small delivery vehicles.