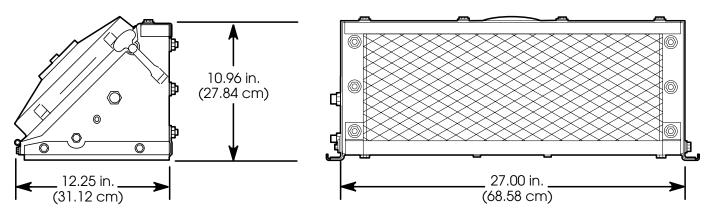

## Red Dot Remote Mount Condenser R-9720 Series

## **TECHNICAL SALES BULLETIN AND SERVICE PARTS LIST**

DIMENSIONS



## **SPECIFICATIONS**

| Capacity:                  | 27,000 BTU/Hr (6804 kcal/h) @ 150°F Condensing Temp.                                                        |
|----------------------------|-------------------------------------------------------------------------------------------------------------|
| Air Flow:<br>Current Draw: | and 100°F Entering Air<br>740 CFM (1257 m³/h)<br>12.3 Amps @ 13.6 Volts D.C.<br>6.17 Amps @ 27.2 Volts D.C. |
| Condenser Coil:            | Copper Tubing, Aluminum Fins and Plated Steel<br>Headers                                                    |
| Motor:                     | Single Speed, Long Life Sealed With<br>Pre-Lubricated Bearings                                              |
| Fan:<br>Weight:            | 10" Dia., Pancake Motor Fan Assembly<br