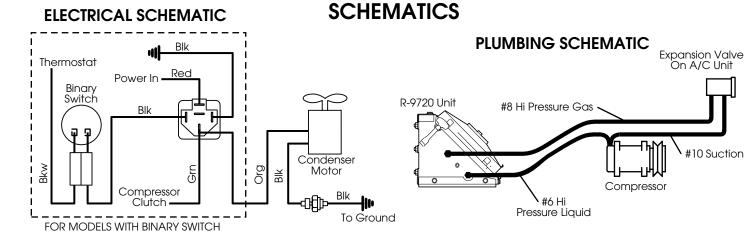

804 kcal/h) @ 150°F Condensing Temp.                                                        |
|----------------------------|-------------------------------------------------------------------------------------------------------------|
| Air Flow:<br>Current Draw: | and 100°F Entering Air<br>740 CFM (1257 m³/h)<br>12.3 Amps @ 13.6 Volts D.C.<br>6.17 Amps @ 27.2 Volts D.C. |
| Condenser Coil:            | Copper Tubing, Aluminum Fins and Plated Steel<br>Headers                                                    |
| Motor:                     | Single Speed, Long Life Sealed With<br>Pre-Lubricated Bearings                                              |
| Fan:<br>Weight:            | 10" Dia., Pancake Motor Fan Assembly<br>38 Lbs. (17.24 Kg.)                                                 |